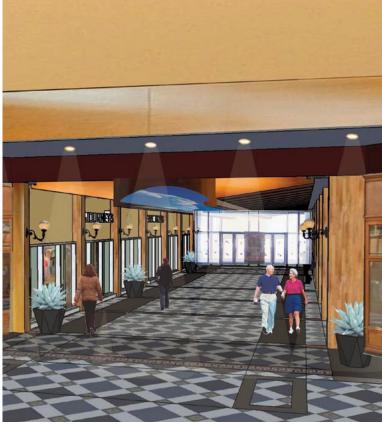

# Latham Circle Opening Fall 2008 Redevelopment

Latham, New York

#### Latham Circle Redevelopment 675,000 sq. ft. Hybrid Center Latham, New York

Latham Circle Redevelopment is conveniently located along NYS Routes 2, 7, & 9 with easy access to I-87 (Northway). It will be the perfect fusion between enclosed mall convenience and lifestyle center sophistication.