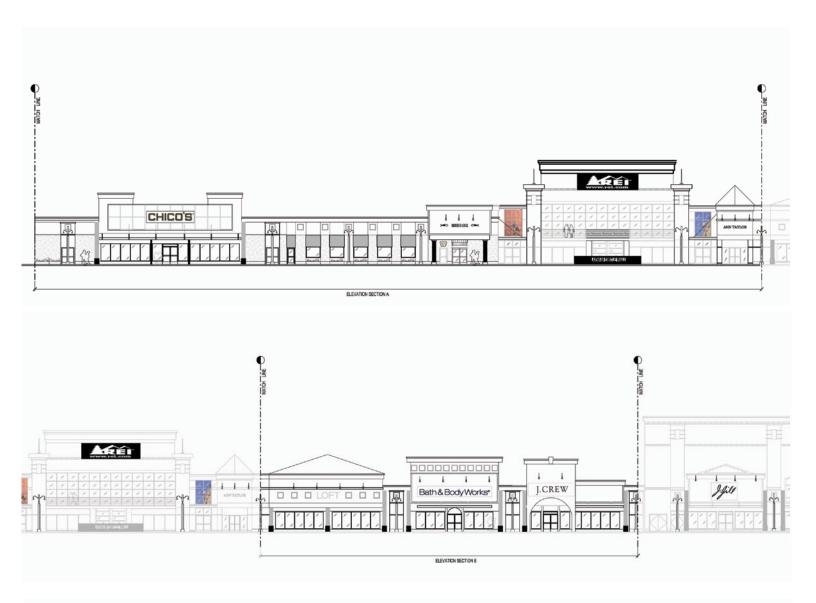

# Latham Circle Opening Fall 2008 Redevelopment

Latham, New York

#### Latham Circle Redevelopment 675,000 sq. ft. Hybrid Center Latham, New York

Latham Circle Redevelopment is conveniently located along NYS Routes 2, 7, & 9 with easy access to I-87 (Northway). It will be the perfect fusion between enclosed mall convenience and lifestyle center sophistication.