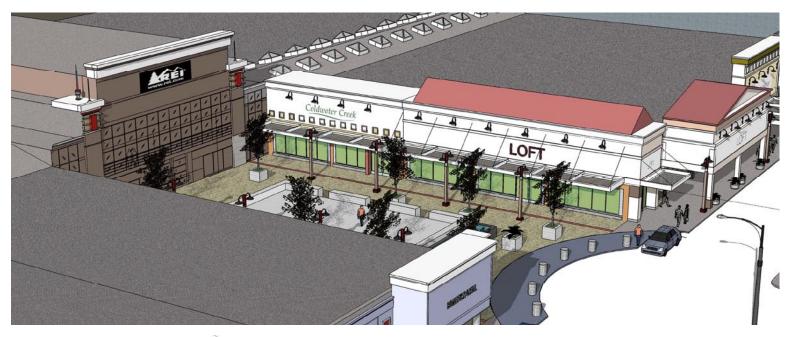

# Latham Circle Opening Fall 2008 Redevelopment

Latham, New York

#### Latham Circle Redevelopment 675,000 sq. ft. Hybrid Center Latham, New York

Latham Circle Redevelopment is conveniently located along NYS Routes 2, 7, & 9 with easy access to I-87 (Northway). It will be the perfect fusion between enclosed mall convenience and lifestyle center sophistication.