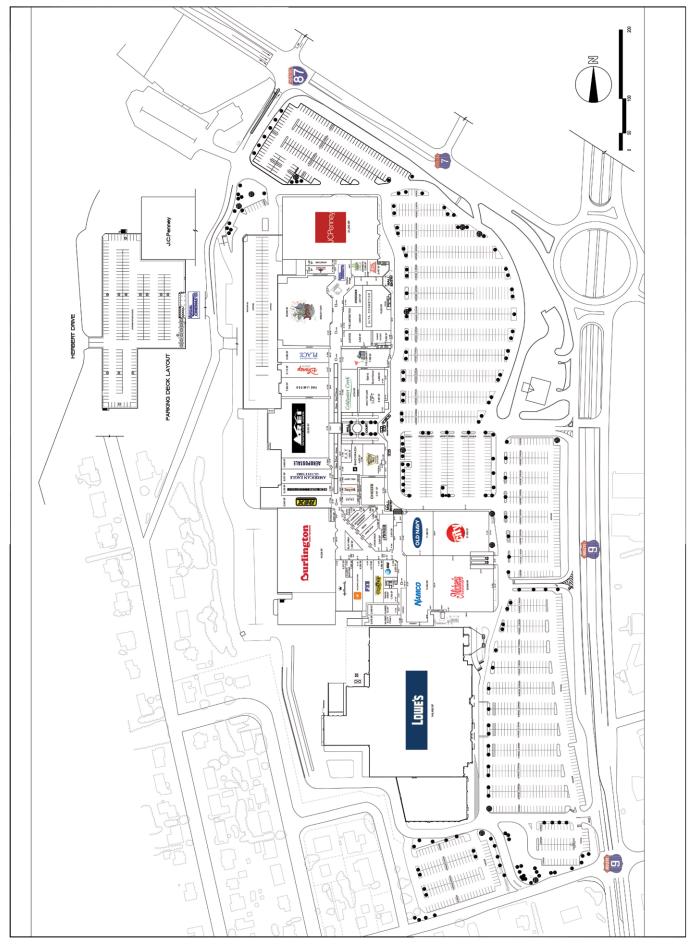

# Latham Circle Opening Fall 2008 Redevelopment

Latham, New York

#### Latham Circle Redevelopment 675,000 sq. ft. Hybrid Center Latham, New York

Latham Circle Redevelopment is conveniently located along NYS Routes 2, 7, & 9 with easy access to I-87 (Northway). It will be the perfect fusion between enclosed mall convenience and lifestyle center sophistication.