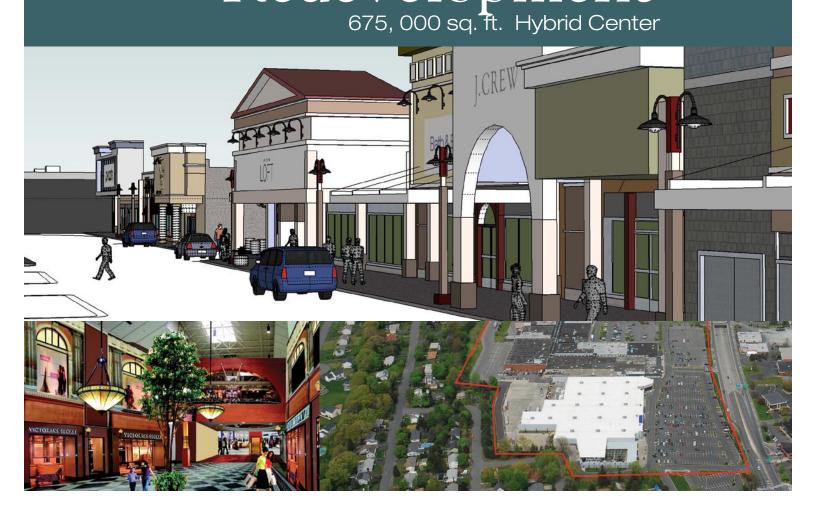

### Latham Circle Redevelopment 675,000 sq. ft. Hybrid Center Latham, New York

## Latham Circle Latham, New York Redevelopment