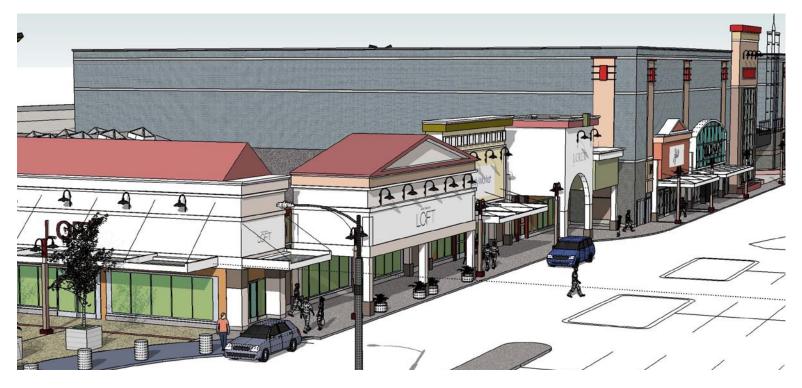

# Latham Circle Opening Fall 2008 Redevelopment

Latham, New York

#### Latham Circle Redevelopment 675,000 sq. ft. Hybrid Center Latham, New York

Latham Circle Redevelopment is conveniently located along NYS Routes 2, 7, & 9 with easy access to I-87 (Northway). It will be the perfect fusion between enclosed mall convenience and lifestyle center sophistication.