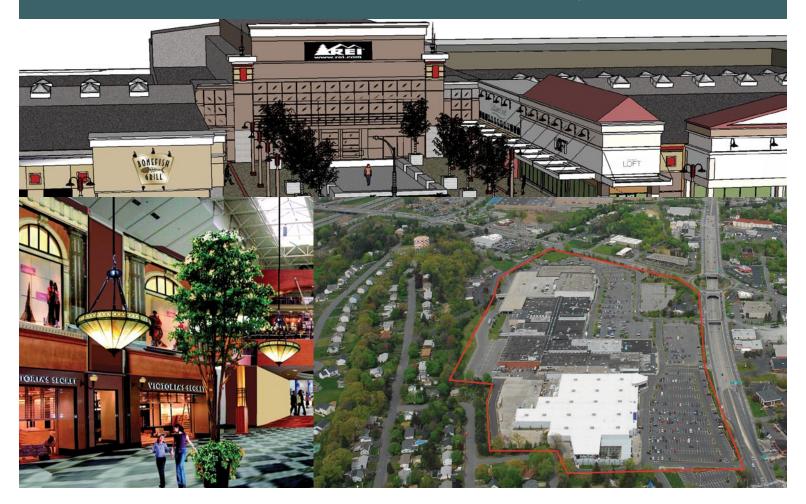

# Latham Circle Opening Fall 2008 Redevelopment

Latham, New York

#### Latham Circle Redevelopment 675,000 sq. ft. Hybrid Center Latham, New York

Latham Circle Redevelopment is conveniently located along NYS Routes 2, 7, & 9 with easy access to I-87 (Northway). It will be the perfect fusion between enclosed mall convenience and lifestyle center sophistication.