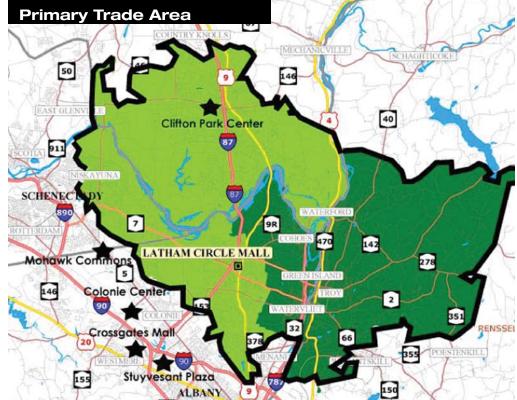

This customer is usually cash rich but time poor so they will shop at the closest and most convenient center. With its central location and easy access from major highways, Latham Circle Redevelopment will serve as a shopping hub within a region of high household incomes.

- Average Household Income of \$77,198 within 3 miles, which is one of the strongest in the Capital Region.
- Primary Trade Area has a population of over 229,000 people and captures the majority of the Clifton Park market.
- 7 major Colleges or Universities within 25 minutes, providing over 60,000 students and 10,000 employees.
- Latham is a separate market, revealed by the national big box retailers having a location in Latham as well as other similar sized markets in the Capital Region.