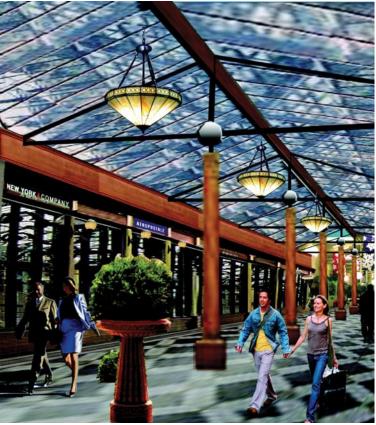

# Latham Circle Opening Fall 2008 Redevelopment

Latham, New York

#### Latham Circle Redevelopment 675,000 sq. ft. Hybrid Center Latham, New York

Latham Circle Redevelopment is conveniently located along NYS Routes 2, 7, & 9 with easy access to I-87 (Northway). It will be the perfect fusion between enclosed mall convenience and lifestyle center sophistication.