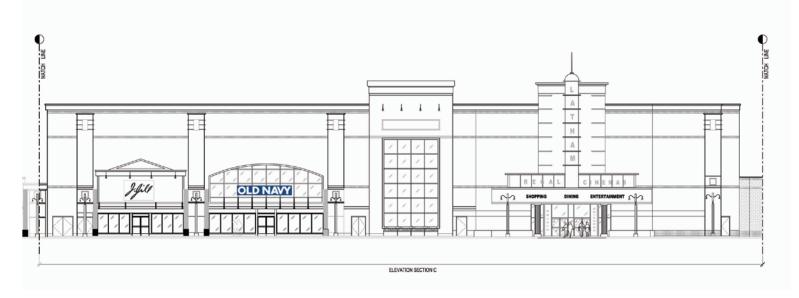

# Latham Circle Opening Fall 2008 Redevelopment

Latham, New York

#### Latham Circle Redevelopment 675,000 sq. ft. Hybrid Center Latham, New York

Latham Circle Redevelopment is conveniently located along NYS Routes 2, 7, & 9 with easy access to I-87 (Northway). It will be the perfect fusion between enclosed mall convenience and lifestyle center sophistication.