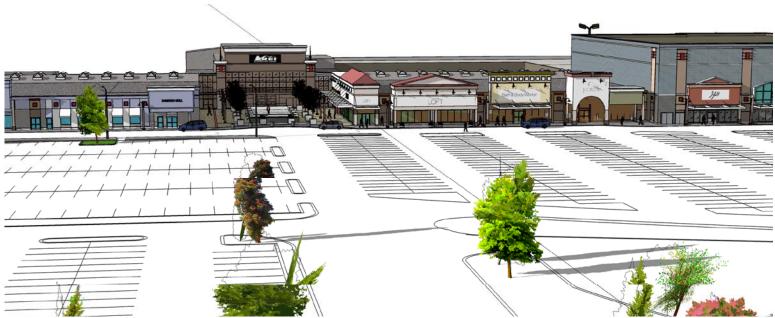

# Latham Circle Opening Fall 2008 Redevelopment

Latham, New York

#### Latham Circle Redevelopment 675,000 sq. ft. Hybrid Center Latham, New York

Latham Circle Redevelopment is conveniently located along NYS Routes 2, 7, & 9 with easy access to I-87 (Northway). It will be the perfect fusion between enclosed mall convenience and lifestyle center sophistication.